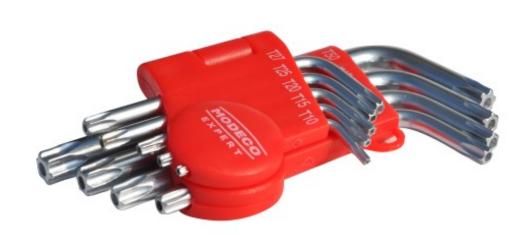

# MN-54-106 TORX9 hex key set 9 pcs

# Set of 9 TORX keys with opening of Cr-V steel (t10-t50)

### Features & benefits

- Chrome-vanadium steel design ensures high durability of the tool
- Satin and polished surface of the key protects it from corrosion
- · Hex key with an opening allows for the use in sockets with a protruding pin
- Precision ground tips ensure perfect socket connection