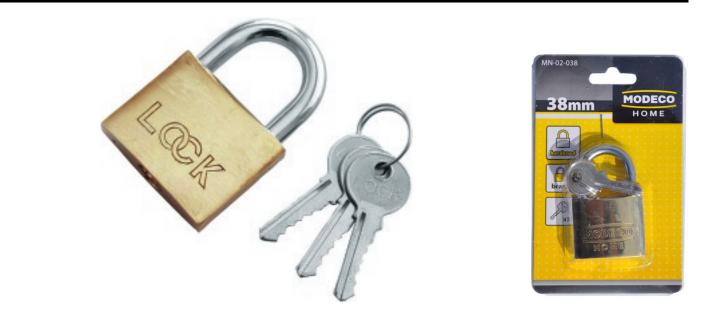

# **MN-02-0 Brass padlocks**

# Brass padlocks with hardened shackle

## **Features & benefits**

- Brass body, which is resistant to weather conditions, protects against corrosion
- Hardened shackle 45 HRC enhances resistance to cutting and breaking

## Equipment

• Box includes 3 pcs of keys