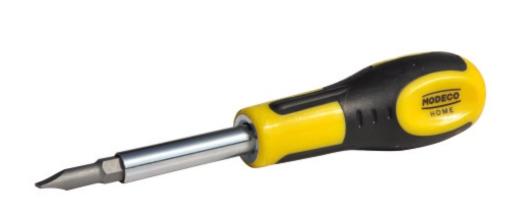

## MN-10-105 6-in-1 screwdriver

# 6-in-1 multi-bit screwdriver with exchangeable Cr-V steel bits

#### Features & benefits

- Ergonomic two-component rubber-coated handle prevents hand slipping while working
- Chrome-vanadium steel bit ensures long service life of the product