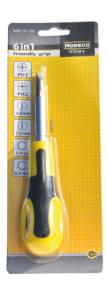

## MN-10-105 6-in-1 screwdriver

### Equipment

| Index     |                 | <b>①</b> ‡ | <b>①</b> \$ |  |
|-----------|-----------------|------------|-------------|--|
| MN-10-105 | $\oplus \oplus$ | PH1        | 5 mm        |  |
|           | <b>+</b> (1)    | PH2        | 7 mm        |  |
|           |                 | 8,0 mm     | 1/4 inch    |  |