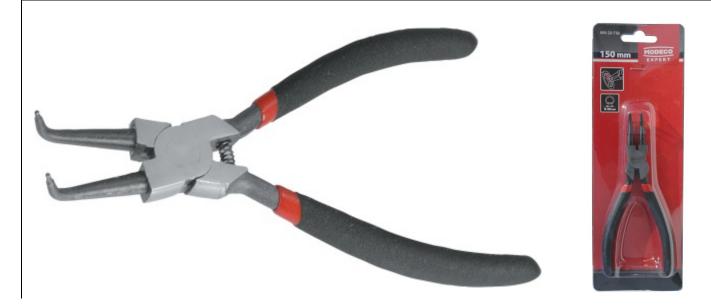

# MN-20-73 Curved internal circlip pliers

## Bent internal circlip pliers with rubber handle

### Features & benefits

- Working tips are made of special spring wire which provides durability of the tool
- Pliers have an opening spring which facilitates working with the tool
- Resistant rubber handle with anti-slip coating provides a secure grip