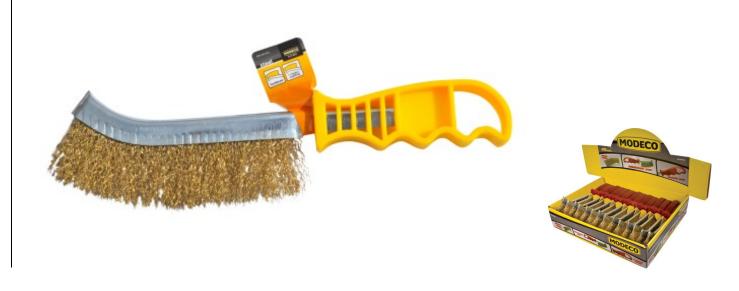

# MN-69-002 Wire brush with plastic handle

# Singlerow wire brush with ergonomic handle

#### Features & benefits

- Ergonomic handle enhances work comfort
- Brass-coated steel wire assures higher corrosion resistance

### **Applications**

• Used for aggressive cleaning of various surfaces from, e.g. rust or paint

### Technical properties

| Index     | гzędy | Box   | Outer | Box weight | Outer weight | EAN           |
|-----------|-------|-------|-------|------------|--------------|---------------|
|           | [pcs] | [pcs] | [pcs] | [kg]       | [kg]         |               |
| MN-69-002 | 1     | 24    | 240   | 2.7        | 26.7         | 5906757903401 |