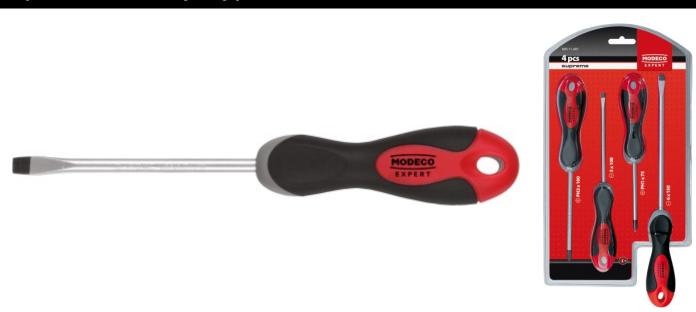

# MN-11-081 Screwdriver set supreme

# 4 pcs set of extra heavy duty professional screwdrivers SUPREME

#### Features & benefits

- Ergonomic two-component handle ensures safe and comfortable handling
- Intentionally thumb-shaped space enables you to increase of applied torque
- Made of high-grade chrome-vanadium steel bit ensures long service life of the product
- The magnetic hardened blade bit enables high torque transfer

### **Technical properties**

| Index     | Pieces  | Box   | Outer | Box weight | Outer weight | EAN           |
|-----------|---------|-------|-------|------------|--------------|---------------|
|           | [parts] | [pcs] | [pcs] | [kg]       | [kg]         |               |
| MN-11-081 | 4       | 6     | 24    | 2.3        | 9.3          | 5906757903074 |