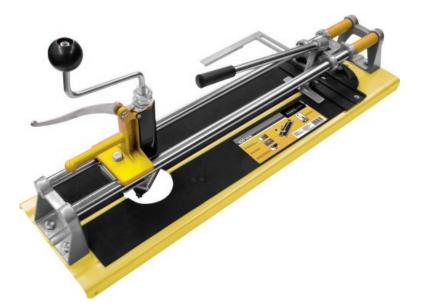

## MN-75-106 Tile cutter with hole cutter 500 mm

# Tile cutter 400 mm with a hole cutter and a guide made of steel tubes

### Features & henefits

- · Guide made of steel tubes provides easy transport with low weight of the instrument
- Cutter wheel fi 14 mm provides fast cutting of glazed tiles
- Precise angle bracket enables an even cutting at different angles
- · Manual hole cutter allows you to cut holes from 20 to 80 mm without the need to use additional tools

### Equipment

• Indicator for adjusting the angle