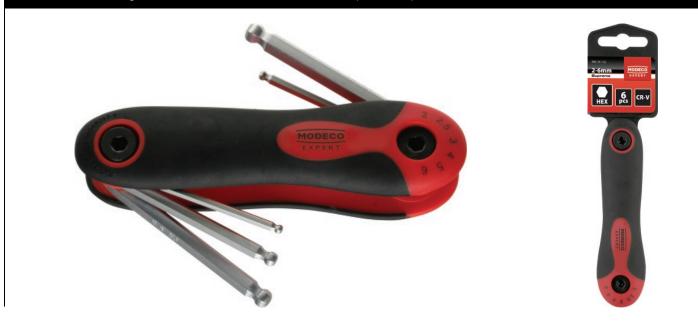

## MN-54-132 HEX Hex key set 6 pcs

## Set of 6 hex keys with ball end of Cr-V steel (2-6mm)

#### Features & benefits

- Chrome-vanadium steel design ensures high durability of the product
- Comfortable ergonomic handle (pocket knife) ensures a firm grip of the tool and practical storage
- Satin and polished surface of the key protects it from corrosion
- Hexagonal end with a neck allows you to use the wrench at an angle and in poorly accessible areas.

#### Equipment

| Index        | $\rightarrow$ | <b>•</b> ‡ |  |
|--------------|---------------|------------|--|
|              | 55 mm         | 2,0 mm     |  |
|              | 60 mm         | 2,5 mm     |  |
| MN-54-132    | 60 mm         | 3,0 mm     |  |
| 1/111-54-152 | 65 mm         | 4,0 mm     |  |
|              | 70 mm         | 5,0 mm     |  |
|              | 75 mm         | 6,0 mm     |  |