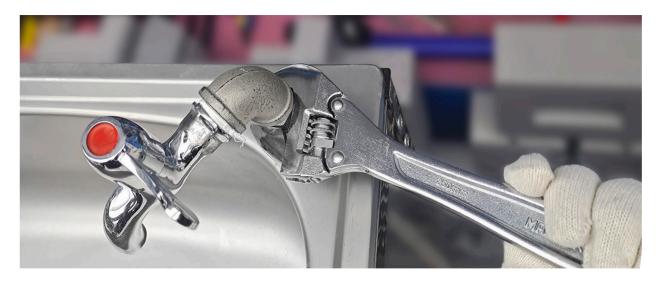

### FEATURES AND BENEFITS

Excellent value for money

Indispensable to plumbers and

installers

**WIDE JAW WORKING RANGE** from 0 to 30 mm, making the spanner versatile and highly functional.

**SPANNER RATCHET** allows you to use the tool in one pre-set position, saving time by eliminating the need for removing and reattaching the spanner, which proves particularly useful in areas difficult to reach.

### APPLICATIONS

- Useful for plumbing, installation, and mechanical jobs
- Intended for tightening/loosening bolted joints of up to 30 mm in size