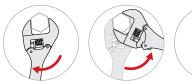

### FEATURES AND BENEFITS

Excellent value for money

Indispensable to plumbers and

installers

**WIDE JAW WORKING RANGE** from 0 to 30 mm, making the spanner versatile and highly functional.

**SPANNER RATCHET** allows you to use the tool in one pre-set position, saving time by eliminating the need for removing and reattaching the spanner, which proves particularly useful in areas difficult to reach.