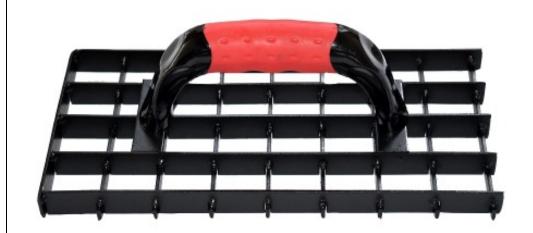

# MN-73-185 Plaster scraper, 2 components handle, 285X145 mm

# Plaster scraper designed for stripping and leveling roughcast

#### Features & benefits

- The ergonomic, two-component, contoured handle increases the comfort of work
- The steel welded truss stiffens the structure