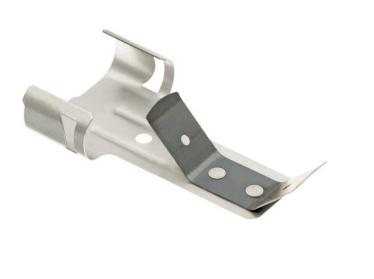

# **Z-WOBR ROTARY CHANEL HANGER**

#### Rotating hanger with unclasping element

#### **Features and benefits**

- Quick hanger used in combination with the suspension wire and the ceiling profile for the assembly of the suspended ceilings
- Purposed for fixing hanging gypsum plasterboard ceiling
- Used together with the stick of 125-1500mm length Ø-4 mm with eye or hook