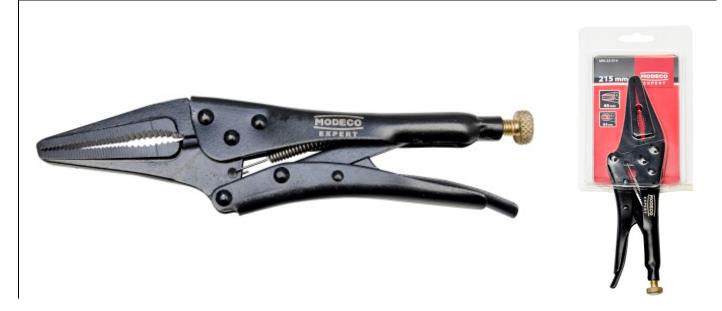

# MN-22-014 Morse lock grip extended reach pliers

# Needle- nose lock grip pliers with brass-coated adjusting screw

#### Features & benefits

- Morse lock grip pliers are equipped with long, narrow jaws for gripping round and flat objects
- Adjusting screw and release lever construction allows you to use pliers with one hand
- Body made of sheet steel is painted which makes it resistant to corrosion
- Brass-coated adjusting screw prevents from sticking while welding