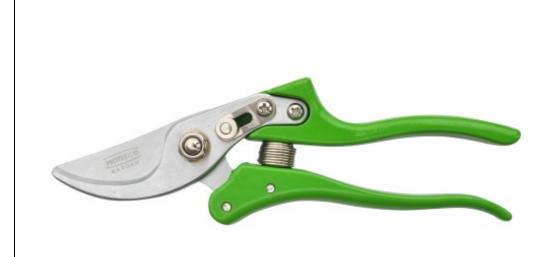

### Aluminum pruning shears 210 mm with maximum cutting diameter 20 mm

#### Features & benefits

- Blade made of high-grade hardened SK-5 steel ensures longer service life of the tool
- Ergonomic aluminum handle is light and comfortable at work, maximum cutting diameter is 20mm
- · Pruning shears fitted with an integrated blade lock prevents accidental opening

### **Technical properties**

| Index     | Length | Cutting range<br>for pruning<br>shears | Вох   | Outer | Box weight | Outer weight | EAN           |
|-----------|--------|----------------------------------------|-------|-------|------------|--------------|---------------|
|           | [mm]   | [mm]                                   | [pcs] | [pcs] | [kg]       | [kg]         |               |
| MN-08-106 | 210    | 20                                     | 12    | 48    | 3.8        | 15.3         | 5906675055497 |