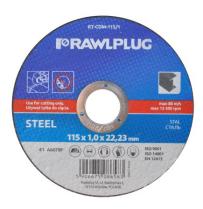

## **RT-CDM Cutting wheels for steel**

Angle grinder wheels for fast cutting of construction steel

#### Features and benefits

- High-quality European electrocorundum increases the service life of the wheel
- The hardness of T-disc is suitable for fast cutting of hard construction steel
- The thickness of the wheel is ideally suited for fast and efficient cutting
- The resin binder is reinforced with 2 layers of mesh to protect the disc at high speed
- The internal bore of 22,23 mm allows for use with all angle grinders available on the market
- Manufacture in Poland guarantees high quality

### Product commercial data

| Index         | Diameter | Diameter | Thickness | Box weight | Outer weight | EAN           |
|---------------|----------|----------|-----------|------------|--------------|---------------|
|               | [mm]     | [mm]     | [mm]      | kg         | kg           |               |
| RT-CDM-115/1  | 115      | 22.23    | 1         | 0.76       | 0.76         | 5906675086583 |
| RT-CDM-125/1  | 125      | 22.23    | 1         | 0.83       | 0.83         | 5906675086590 |
| RT-CDM-230/19 | 230      | 22.23    | 1.9       | 4.99       | 4.99         | 5906675086606 |