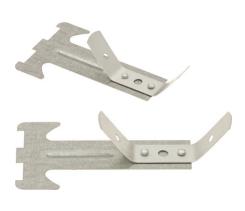

## **Z-WK HANGER**

#### **Features and benefits**

- Quick hanger used in combination with the suspension wire and the ceiling profile for the assembly of the suspended ceilings
- For fixing lightweight ceilings and suspended ceilings to solid building materials
- Secure locking
- Easy to install
- Material: zinc plated steel

#### **Applications**

- Installation of lightweight ceilings and suspended ceilings
- Suspending ceiling supporting structures element