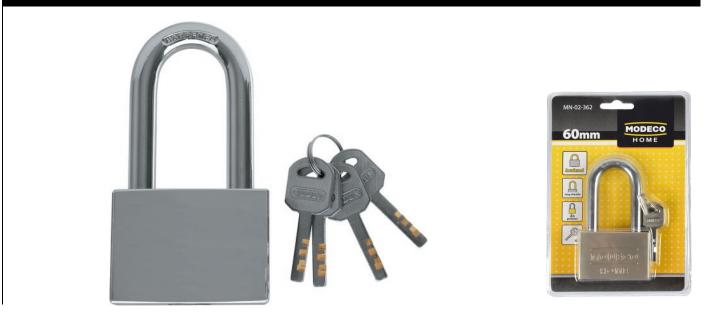

## MN-02-362 Brass padlock with long shackle 60 mm

# Brass padlock 60 mm with aluminum casing and long hardened shackle

#### Features & benefits

- Brass body provides high resistance to adverse weather conditions
- Long shackle allows you to secure the hasps with high span
- · Aluminum casing enhances resistance to weather conditions and does not corrode
- Hardened shackle 45 HRC enhances resistance to cutting and breaking
- Computer class of key protection ensures safety

#### Equipment

• 4 keys