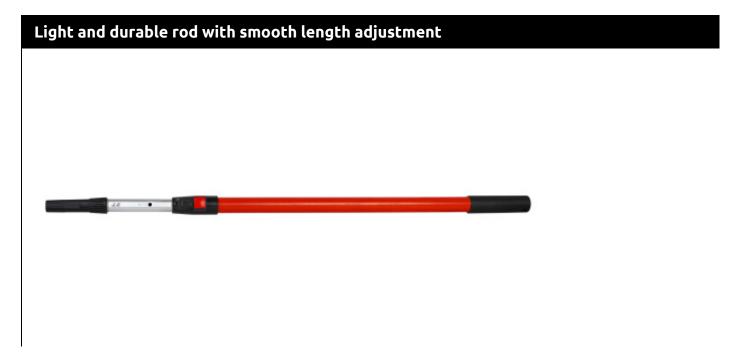

# MN-72-580 Telescopic rod

#### Features & benefits

- Two attachment end pieces threaded and press-in, enabling the rod with the adapter to be attached to the spatula.
- Aluminium and glass fibre ensuring high mechanical strength and long service life of the rod while maintaining its low weight.
- Rubberised handle providing secure and comfortable grip.
- · Rod diameter of 32 mm ensuring high strength and rigidity.
- Easy and smooth rod lenght adjustment allowing quick adaptation to the type and place of work.
- Firm high-precision telescope locking mechanism providing secure grip while working.