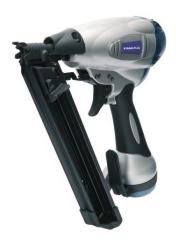

## R-RAWL-PMC-38 Pneumatic joist hanger nailer

Compact pneumatic positive placement nailer for quick installation of metalconnectors

Certificate
( {

#### Features and benefits

- Compatible with all 38 twist shank nails present on the market for freedom of choice
- Nose tip with probe mechanism locates the tool in the pre drilled hole for a precise and quick fixing. Easy to operate even in areas with limited access
- Extremely lightweight and manouverable which is an advantege when operating in areas with limited access
- Reduced risk of hand injury thanks to low recoil and low weight
- Magazine capacity 30 nails enables to limit the time needed for reloading
- Rotary belt hook provides safety and comfort during daily operation
- 360 degree rotary air connector allows for great accessibility in tight spaces

#### **Applications**

- Installation of all types of metal connectors
- Installation of truss supports and angled joints
- Installation of perforated steel tapes