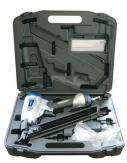

#### Set includes

- R-RAWL-PMC-38 Pneumatic positive placement nailer
- · Spare gasket set
- Operating and Safety manual
- Safety glasses and ear plugs
- Case