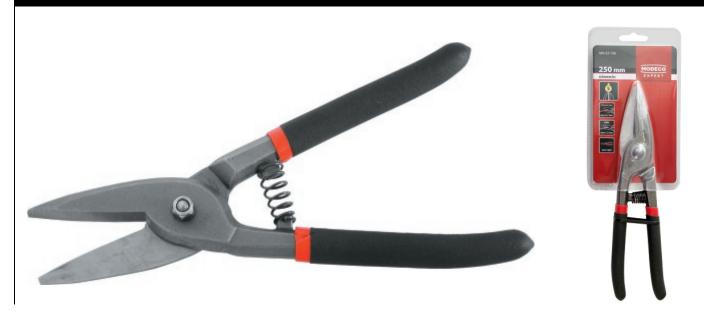

# MN-63-186 Straight cut joint shears for sheet metal 250 mm

# Joint shears for sheet metal - straight cut, up to 250 mm, CrV steel jaws

#### Features & benefits

- Forged CrV steel jaws provide an extended service life
- Hardness of jaws of 55-60 HRC and extended arms enable you to cut sheet metal up to 1.2 mm
- · Handle coated with blown rubber, which improves the ergonomics of the grip and the comfort of work
- · Applied spring retracts the handle while cutting
- · Straight jaws allow you to cut in a straight line ideally

### **Applications**

• Intended for cutting sheet metal, steel profiles, metal roofing tiles, etc.