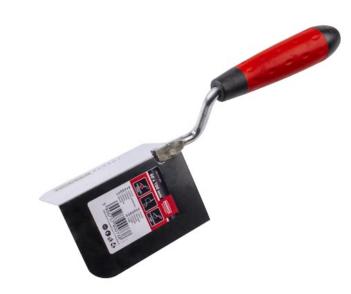

## MN-74-209 Stainless steel trowel for external edges

## Stainless steel trowel 100 x 60 mm for external corners, four-point welded

#### Features & benefits

- Profiled blade allows you to work in hard-to-reach places and in external corners
- Two-component handle provides a strong and ergonomic grip
- Made of stainless steel, which provides corrosion resistance
- Four-point seal guarantees firm fixing of the blade
- Blade tie bar made of acid-proof steel provides corrosion resistance