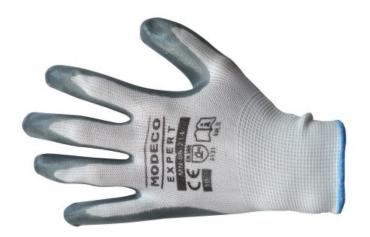

# Polyester nitrile-coated gloves, resistant to grease and oil

#### Features & benefits

- · Polyester, soft and nitrile coated which assure grease and oil resistance
- Seamless cut protects the skin against irritation
- Gloves end with the drawcord which prevents them from slipping during work

#### **Applications**

• Intended for works in moist environments

#### Users

- Electricians
- Road workers
- Tilers
- Fitters
- Varnishers