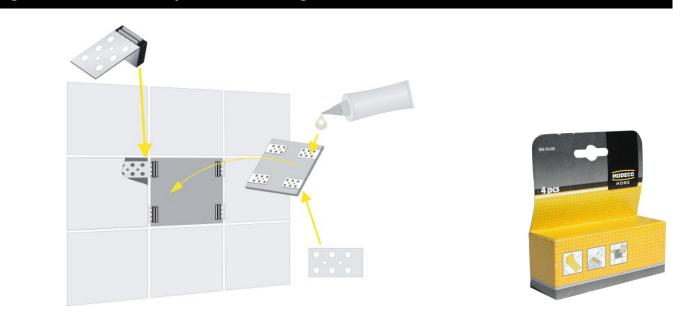

# Magnetic handles for inspection holes in glazed tiles

#### **Features & benefits**

- Galvanized shields enhance resistance to corrosion
- Special magnets provide good adhesion to steel elements

### **Applications**

• Used by tile layers when installing view windows (easy access to the meter reading)

#### Equipment

• Four magnetic tiles along with metal shields