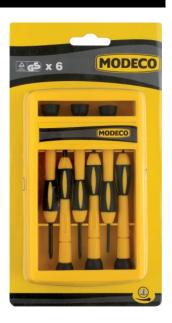

## MN-10-208 Watchmakers screwdriver set

# 6 pcs set of (Slotted+Phillips+Torx) precise watchmaker screwdrivers in PVC packaging