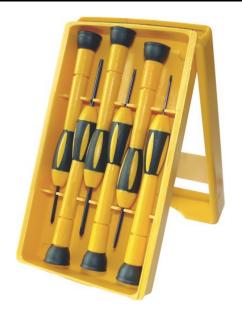

## MN-10-208 Watchmakers screwdriver set

# 6 pcs set of (Slotted+Phillips+Torx) precise watchmaker screwdrivers in PVC packaging

#### Features & benefits

- Screwdriver with small blade bits are intended for performing precise work
- Movable cap in the handle of the screwdriver increases work precision

### Equipment

| Index     |          | <b>①</b> \$ |
|-----------|----------|-------------|
| MN-10-208 | $\oplus$ | PH00; PH0   |
|           | $\oplus$ | 1,4; 2,0 mm |
|           |          | T6; T8      |