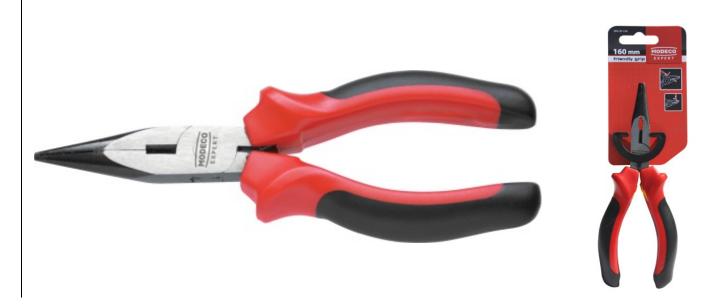

# MN-20-22 Straight-nose telephone pliers friendly grip

## Straight-nose telephone pliers with two-component ergonomic handle

#### Features & benefits

- High quality of carbon steel aenableslong service lifeof the tool
- Two-component ergonomic handle enables perfect adjustment of the tool to a hand
- · Special shape of jaws allows you to work in hard-to-reach areas