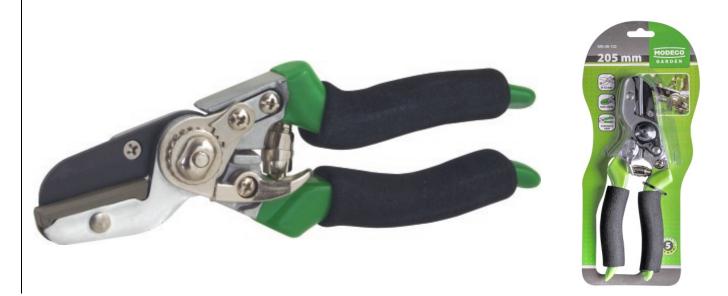

## MN-08-102 Anvil pruning shears

## Anvil pruning shears with one fixed blade for cutting at right angle

#### Features & benefits

- Teflon-coated blade guarantees easy cutting and longer service life of the tool
- One fixed tip enables you to cut at a right angle
- Ergonomic handle ensures comfort at work, maximum cutting diameter up to 15 mm
- Blade lock prevents the shears from being accidentally opened

#### **Technical properties**

| Index     | Length | Cutting range<br>for pruning<br>shears | Box   | Outer | Box weight | Outer weight | EAN           |
|-----------|--------|----------------------------------------|-------|-------|------------|--------------|---------------|
|           | [mm]   | [mm]                                   | [pcs] | [pcs] | [kg]       | [kg]         |               |
| MN-08-102 | 205    | 15                                     | 1     | 12    | 0.31       | 3.7          | 5906757905740 |