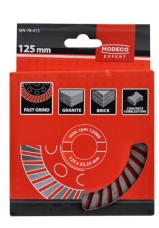

# MN-78-413 Diamond blade for grinding

# Diamond blade for fast surface grinding, tearing off and finishing

## Features & benefits

- · Shape and arrangement of 30 diamond segments allows you to tear off and finish surfaces quickly, e.g. floor levelling
- Increased height of the diamond influences the efficiency of grinding
- Inner hole 22.23 mm allows them to be used with most angle grinders on the market
- Diameter of 125 mm allows the wheel to be used in hard-to-reach places and ensures a comfortable operation of single-handed grinders

## **Applications**

- For fast grinding of concrete, paving stones, bricks, and for finishing work, such as floor leveling
- Intended for using with angle grinders

# **Technical properties**

| Index     | Outer diameter of the disc | Internal diame-<br>ter of the disc | Вох   | Outer | Box weight | Outer weight | EAN           |
|-----------|----------------------------|------------------------------------|-------|-------|------------|--------------|---------------|
|           | [mm]                       | [mm]                               | [pcs] | [pcs] | [kg]       | [kg]         |               |
| MN-78-413 | 125                        | 22.23                              | 10    | 40    | 5.2        | 20.6         | 5906675022130 |