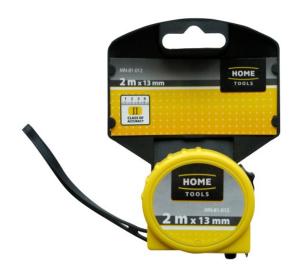

# White retractable measuring tapes with tape, II class of precision

- The steel strip lacquered in white is clearly visible during the measurement
- Large numbers increase the precision of work and make the measurement easier to read
- Catch allowing easier transportation
- Two rivets fastening measuring catch improve durability of the product

| Index     | Length of roll measure | Width of roll<br>measure | Вох   | Outer | Box weight | Outer weight | EAN           |
|-----------|------------------------|--------------------------|-------|-------|------------|--------------|---------------|
|           | [m]                    | [mm]                     | [pcs] | [pcs] | [kg]       | [kg]         |               |
| MN-81-012 | 2                      | 13                       | 12    | 240   | 0.92       | 18.5         | 5906675088617 |
| MN-81-013 | 3                      | 16                       | 12    | 120   | 1.32       | 13.2         | 5906675088624 |
| MN-81-015 | 5                      | 19                       | 12    | 120   | 2.4        | 24.0         | 5906675088631 |