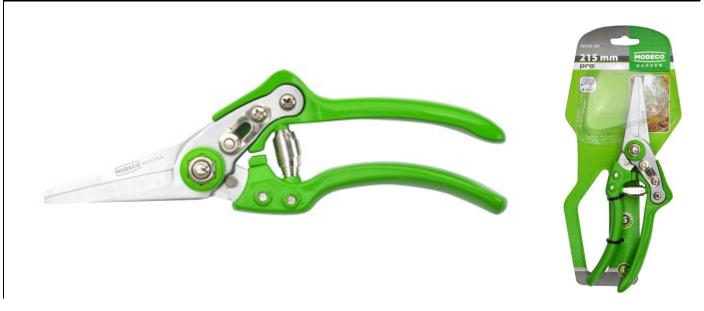

## MN-08-109 Vine pruning shears PRO

# Professional aluminum pruning shears with long cutting blades with maximum cutting diameter 15 mm

#### Features & benefits

- Special elongated shape of the blade designed for precise pruning of grapevines and roses
- Blade made of high-grade hardened SK-5 steel ensures longer service life of the tool
- · Ergonomic aluminum handle is light and comfortable at work, maximum cutting diameter is 15mm
- · Pruning shears fitted with an integrated blade lock prevents accidental opening and is user-friendly

#### **Technical properties**

| Index     | Length | Cutting range<br>for pruning<br>shears | Вох   | Outer | Box weight | Outer weight | EAN           |
|-----------|--------|----------------------------------------|-------|-------|------------|--------------|---------------|
|           | [mm]   | [mm]                                   | [pcs] | [pcs] | [kg]       | [kg]         |               |
| MN-08-109 | 215    | 15                                     | 12    | 48    | 3.3        | 13.2         | 5906675328119 |