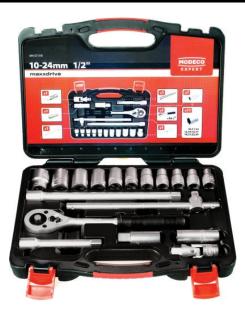

## MN-57-318 Set of sockets 18 pcs 1/2"

## 18-piece set of socket wrenches 1/2" with MaxxDrive system of CR-V steel

#### Equipment

- Sockets 1/2" 10.0; 11.0; 12.0; 13.0; 14.0; 15.0; 17.0; 19.0; 21.0; 22.0; 24.0 mm
- Ratchet 250 mm
- Extension 125, 200 mm
- T type handle 250 mm
- Cardan joint for sockets 75 mm
- Drive plug sockets 16.21 mm
- Handle with a joint 360 mm