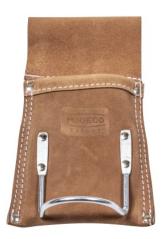

## MN-03-219 Leather hammer holder

# Functional hammer holder

### Features & benefits

- · Made of real leather, which makes it resistant to abrasion and other mechanical damage
- · Linkings are reinforced with rivets which enhance pouch durability and service life
- · An additional pocket allows the transport of small tools
- A solid steel handle ensures durability and safe suspension of the hammer