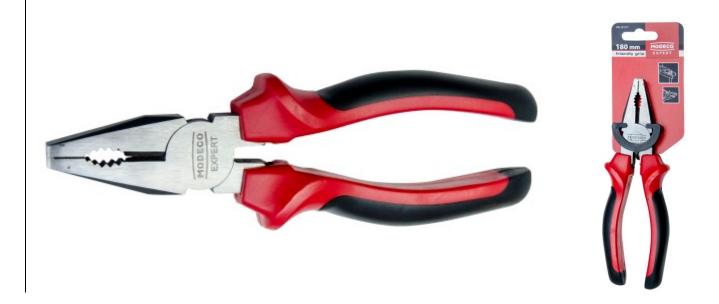

# MN-20-02 Combination pliers friendly-grip

### Combination pliers (German type) with two-component ergonomic handle

#### Features & benefits

- High quality of carbon steel aenableslong service lifeof the tool
- · Precisely ground jaws which have a special shape permit a secure grip of objects of various shapes
- Inductively hardened pliers allow you to cut a wire
- Two-component ergonomic handle enables a good grip, increases comfort and precision of work