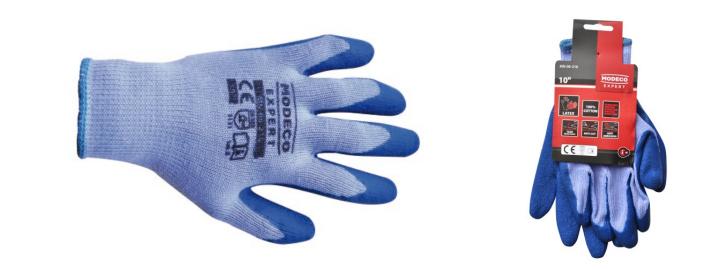

## MN-06-216 Knit gloves

## Seamless gloves coated with EPDM rubber

#### Features & benefits

- Made of cotton which assures high work comfort
- Seamless cut protects the skin against irritation
- Gloves end with the drawcord which prevents the gloves from slipping during work
- Coated with EPDM rubber which increases cutting and abrasion resistance