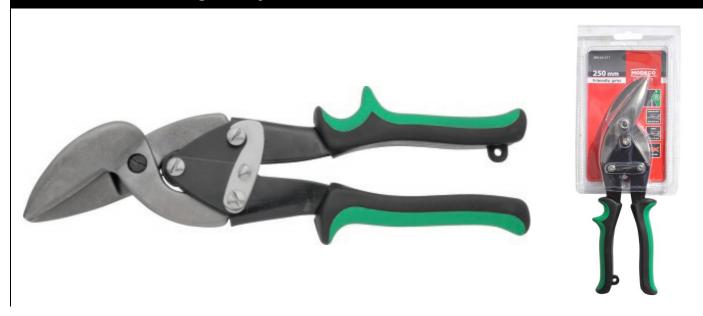

# MN-63-211 Joint shears for sheet metal, roofing - right cut

# Joint shears 250 mm, right cut, jaws made of CrV steel

### Features & benefits

- Forged CrV steel jaws provide an extended service life
- Curved jaws allow you to make long cuts on large sheet metal
- Articulated structure allow you to cut more easily (requires less force)
- Jaw hardness 56-62 HRC allows you to cut sheet metal, up to 1.2 mm thick
- · Jaw lock secures the shears during transport
- Two-component handle improves handle ergonomics and work comfort
- Profiled jaws allow the perfect straight or right cut