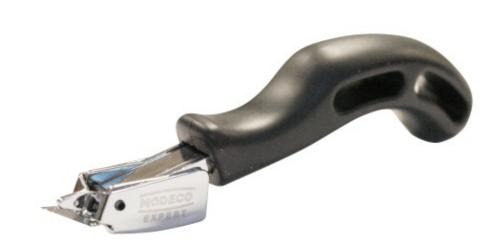

# MN-45-100 Staple remover

## Staple remover

#### Features & benefits

- Steel body ensures long service life of the tool
- Plastic ergonomic handle ensures comfort and ergonomics of work
- · Precise construction of the head allows to quickly remove staples without damage to the material stapled