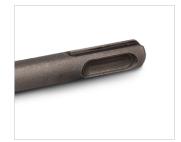

### FEATURES AND BENEFITS >

Thanks to the profiled end section, the setting tool enables highly efficient anchoring of the R-HPT and R-XPT throughbolts ranging from M8 to M16 in size

The SDS plus shank makes the tool suitable for most SDS plus rotary hammers available on the market