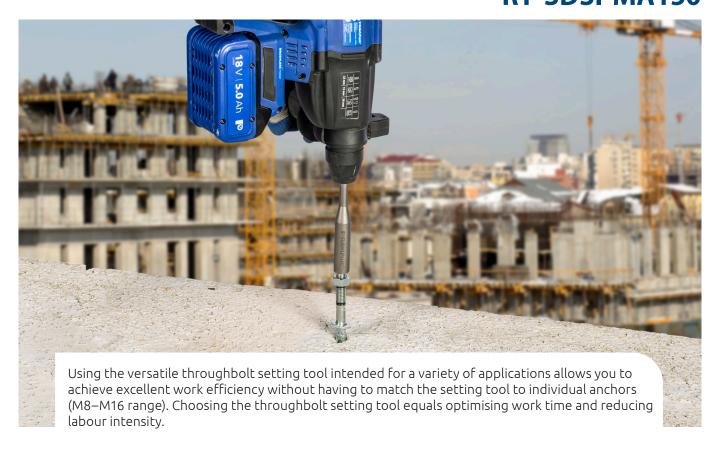

Made of high-quality 42CrMo4 steel ensuring excellent mechanical strength and durability

The throughbolt setting tool boosts working efficiency and significantly reduces working time