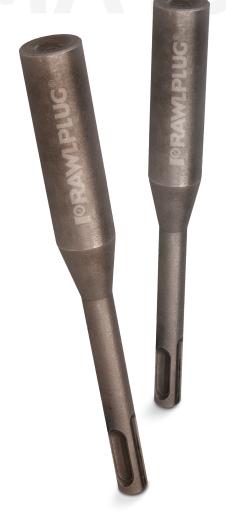

# RT-SDSI-MA150

## THROUGHBOLT SETTING TOOL

For efficient anchoring of the R-HPT and R-XPT throughbolts ranging from M8 to M16 in size

### FEATURES AND BENEFITS >

Thanks to the profiled end section, the setting tool enables highly efficient anchoring of the R-HPT and R-XPT throughbolts ranging from M8 to M16 in size

The SDS plus shank makes the tool suitable for most SDS plus rotary hammers available on the market

Made of high-quality 42CrMo4 steel ensuring excellent mechanical strength and durability

The throughbolt setting tool boosts working efficiency and significantly reduces working time