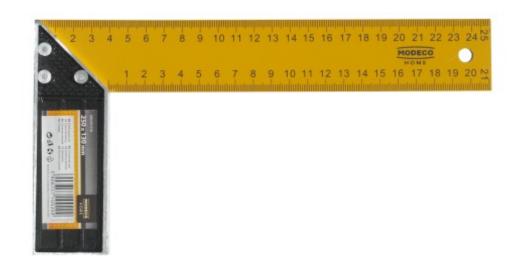

# MN-83-01 Steel square

# Steel angles with precision millimetre pitch

#### Features & benefits

- Made of two steel components connected with three rivets which ensure reliable connection
- Two-sided millimetre pitch is marked using black colour and therefore it is good visible and may be readout easily