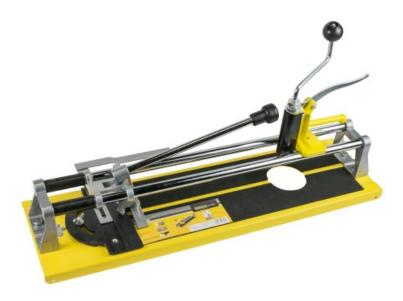

## MN-75-105 Tile cutter with hole cutter 400 mm

# Tile cutter 400 mm with an angle bracket

### Features & benefits

- Guide made of steel tubes provides easy transport with low weight of the instrument
- Cutter wheel fi 14 mm provides fast cutting of glazed tiles
- Steel base ensures rigidity during tile breaking
- Precise angle bracket enables an even cutting at different angles
- Manual hole cutter allows you to cut holes from 20 to 80 mm without the need to use additional tools

### Equipment

• Indicator for adjusting the angle