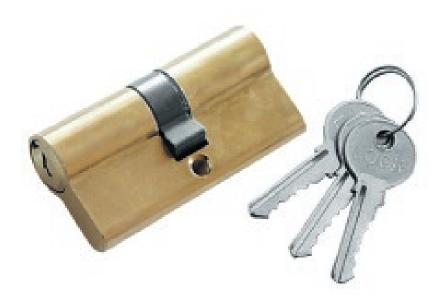

# MN-02-616 Cylinder lock 62 mm

# Universal cylinder lock, 62 mm, used in mortice locks

#### Features & benefits

- Brass body enhances resistance to corrosion
- Length of 62 mm and symmetry of the insert enables their use in the most popular locks

### Equipment

• Box includes 3 pcs of keys and a mounting screw