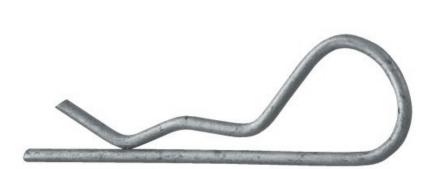

#### **Nonius cotter**

#### Features and benefits

- Nonius locking pin for use in combination with the nonius hangers (upper part and under part) for the installation of ceiling profiles
- Easy to install
- Removable element
- Secure locking
- Material: zinc plated steel