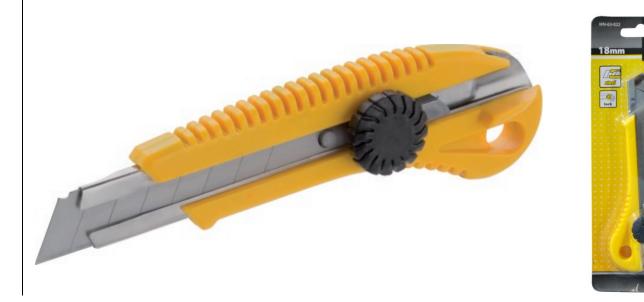

# MN-63-022 Knife with lock 18 mm

## Knife with 18 mm blade and screw blade lock

#### Features & benefits

- Body made of ABS plastic ensures a low weight and resistance to moisture
- Screw blade lock ensures cutting precision and prevents the blade from retracting during operation
- Steel guide ensures blade stiffness while cutting