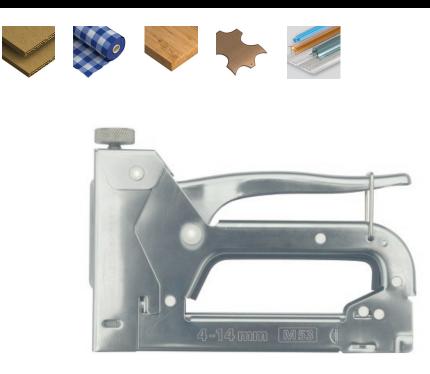

# MN-45-109 Steel staple gun M53

## Universal stapler M53, 4-14 mm with adjustable beating force and non-slip handle

#### Features & benefits

- Steel body ensures long service life of the tool
- Smooth adjustment of beating force allows you to adjust the beating force of staples, depending on their length and material hardness
- The view of the contents of staples allows you to control the quantity of staples in the cartridge without interrupting work
- A wide range from 4 to 14 mm allows you to combine materials of various thickness