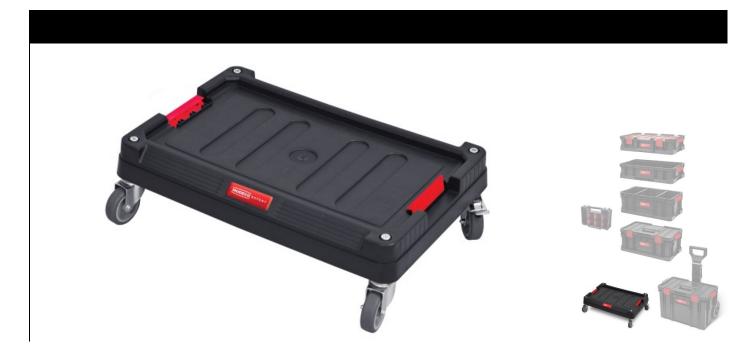

#### Features & benefits

- The transport platform is compatible with other Multi Storage System boxes.
- It provides a mobile basis for building personalized sets.
- Max. load capacity 100 kg.
- 4 wheels rotating 360 °. 2 wheels equipped with brakes.
- Reinforced ribbed construction made of durable plastic.
- Precise and strong side connectors to connect with other elements of the system.

## Applications

- Ideally suited as a material handling trolley.
- Combined with other Multi Storage System boxes, it allows the construction of mobile transport sets.