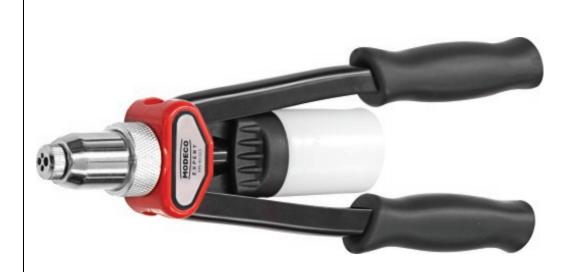

# MN-40-023 Revolving head riveter with a container

# Front riveter 325 mm with revolving head and pin container

### Features & benefits

- · Front body allows you to rivet in deep holes and narrow slots
- Long grips ensure greater breaking force
- Revolving head allows you to use steel and aluminum rivets: 3.2; 4.0; 4.8; 6.4 mm
- · Rivet pin container allows to capture used pins during work
- · Hardened jaws ensure extended service life