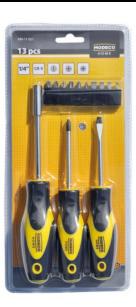

# MN-11-021 13 pcs Screwdriver set

# 13-piece set of Cr-V steel screwdrivers and bits with two-component handle

## Equipment

- Screwdriver PL 4X75 mm
- Screwdriver PH1X75 mm
- Screwdriver 1/4"X100 mm
- PH bits: PH3, PH2X2, PH1, PH0
- SLOTTED bits: 7,6,5,4,3mm