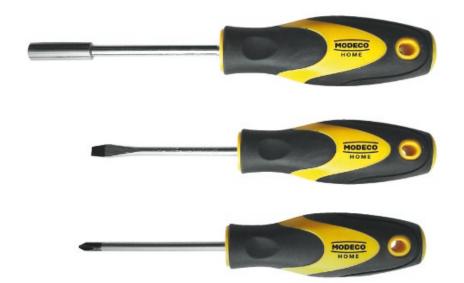

# MN-11-021 13 pcs Screwdriver set

# 13-piece set of Cr-V steel screwdrivers and bits with two-component handle

### Features & benefits

- Ergonomic two-component rubber-coated handle prevents hand slipping while working
- Chrome-vanadium steel bit design ensures long service life of the product
- 1/4" end-tip of a screwdriver enables the application of various types of set-included bits

## Equipment

- Screwdriver PL 4X75 mm
- Screwdriver PH1X75 mm
- Screwdriver 1/4"X100 mm
- PH bits: PH3, PH2X2, PH1, PH0
- SLOTTED bits: 7,6,5,4,3mm