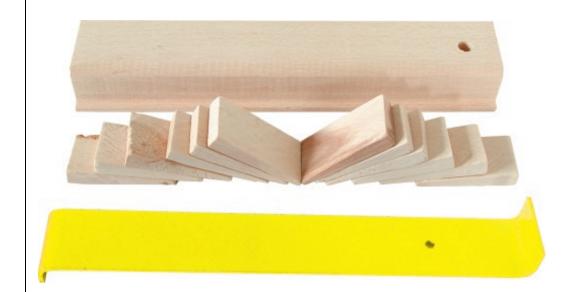

#### Features & benefits

- Wedges made of wood ensure a good fit in narrow slots
- Metal tapping block enable the secure clamping of panels during assembly
- · Made of seasoned beech wood, which ensures high quality and durability

### **Applications**

• Designed for floor panel laying

### Fauinment

• wedges, 12 pcs size 60 x 30 x 6 mm, wooden tapping block, 1 pce and metal lath 1 pce

### Corresponding products

• MN-37-115 Woodworking wedges

| Index     | Pieces  | Box   | Outer | Box weight | Outer weight | EAN           |
|-----------|---------|-------|-------|------------|--------------|---------------|
|           | [parts] | [pcs] | [pcs] | [kg]       | [kg]         |               |
| MN-37-112 | 14      | 1     | 20    | 0.59       | 11.9         | 5906757271449 |