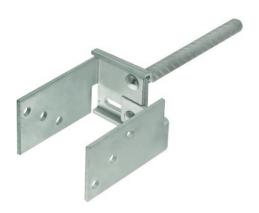

# **D-TCR Adjustable post base with embedment rebar**

Adjustable width post base of wood construction elements in gound base.

#### Features and benefits

- Anchoring wooden construction elements in concrete base
- Adjustable in width to accommodate a wide dimensional range of fastened elements
- Steel sheet thickness: 5.0 mm
- Embedment rebar: Ø19
- Hot-dip galvanized for enhanced corrosion resistance
- Adjustable width: 60-152 mm

# Installation guide

- 1. Choose the right size of post base
- 2. Set the post base in required place and position
- 3. Hammer-in the post base through a piece of wood
- 4. Place another element, set the required position and fasten it secure