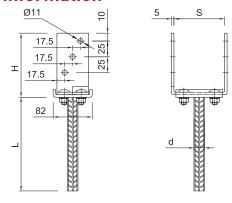

## **Product information**

|              | Connector dimensions |     |  |  |  |
|--------------|----------------------|-----|--|--|--|
| Product Code | Dimensions           |     |  |  |  |
| Floudet Code | н                    | L   |  |  |  |
|              | [mm]                 |     |  |  |  |
| D-TCR-816    | 130                  | 200 |  |  |  |

## **Product commercial data**

|   | Product Code - | Connector dimensions |          | Quantity [pcs] |       | Weight [kg] |      |       | - Bar Codes |               |
|---|----------------|----------------------|----------|----------------|-------|-------------|------|-------|-------------|---------------|
|   |                | Dimensio             | ons (mm) | Box            | Outer | Pallet      | Вох  | Outer | Pallet      | Bai Codes     |
| ĺ | D-TCR-816      | 130                  | 200      | 1              | 1     | 50          | 1.40 | 1.40  | 100.2       | 5906675323732 |