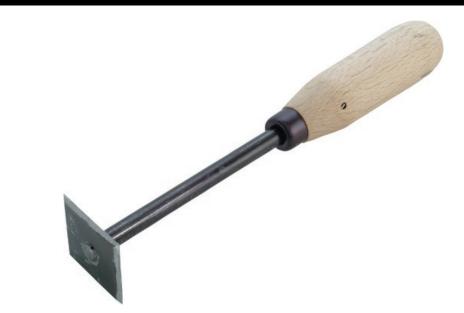

# MN-72-161 Square paint scraper

# Square paint scraper with hardened blade

### Features & benefits

- Hardened blade provides higher abrasion resistance
- Handle is made of solid wood and enhances work comfort
- Four sharpened edges allow the universal use