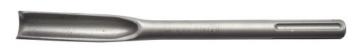

## **RT-MAXA-CH Channel chisel SDS max**

Chisel for quick grooving and fissuring

#### **Features and benefits**

- The special shape of the chisel allows making grooves without the need for cutting the surface
- Steel with specification 34CrNiMo6 provides high strength and durability

#### **Applications**

• Chisel designed to make grooves and slots in concrete, stone and brick

#### **Base materials**

- Concrete
- High-Density Natural Stone
- Solid Brick (Use category B)

1