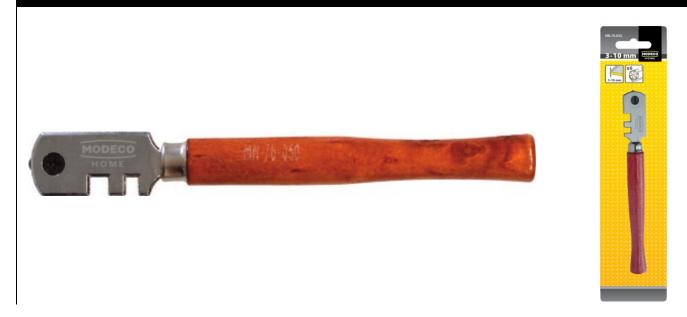

# MN-76-050 Glass cutting knife

## Glass cutting knife with HMx6 cutting wheels and a wooden handle

#### Features & benefits

- It has six interchangeable wheels made of cemented carbide, which guarantee extended service life
- Ergonomic wooden handle improves comfort of work
- Universal breaker facilitates splitting off of the materials being cut