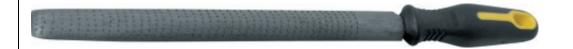

# MN-66-543 Wood rasp - half round 250 mm

# Half-round wood rasp 250 mm, with ergonomic Friendly Grip

## Features & benefits

- FRIENDLY GRIP fits your hand ergonomically and provides work comfort
- Optimal gradation (grit) of the cuts ensures the precise abrasion of the surface of the wood